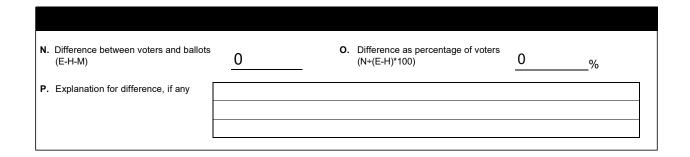

| A. Early voting<br>in person<br>voters | 1230 |
|----------------------------------------|------|
| B. Election day<br>in person<br>voters | 656  |
| C. Mail ballot<br>voters               | 64   |
| D. Provisional<br>ballots<br>submitted | 0    |
| E. Total voters<br>(A+B+C+D)           | 1950 |

| 2. Rejected ballots                                         |   |  |
|-------------------------------------------------------------|---|--|
|                                                             |   |  |
|                                                             |   |  |
| F. Mail ballots rejected                                    | 1 |  |
| <b>G.</b> Provisional ballots rejected                      | 0 |  |
| <ul> <li>H. Total ballots<br/>rejected<br/>(F+G)</li> </ul> | 1 |  |

| 3. Counted ballots<br>(from tabulation software) |      |  |
|--------------------------------------------------|------|--|
| I. Early voting<br>ballots<br>counted            | 1230 |  |
| J. Election day<br>ballots<br>counted            | 656  |  |
| K. Mail ballots<br>counted                       | 63   |  |
| L. Provisional<br>ballots<br>counted             | 0    |  |
| M. Total ballots<br>counted<br>(I+J+K+L)         | 1949 |  |